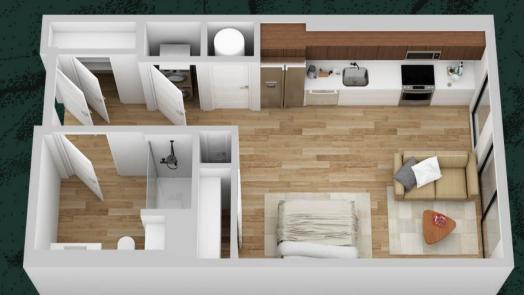

# DESIGNED FOR EASYLIVING

From our cozy one-bedroom, one-bathroom layouts to our expansive two-bedroom, twobathroom units, all our apartments are thoughtfully designed to make you feel right at home.

LIVE THE BECK • COM

#### SQUARE FOOTAGE

### 497-521 sqft

#### THE PERFECT FIT

The elevated fixtures, finishes, and perks at The Beck will make your apartment as comfortable as your favorite shoes—no breaking-in required.

SQUARE FOOTAGE