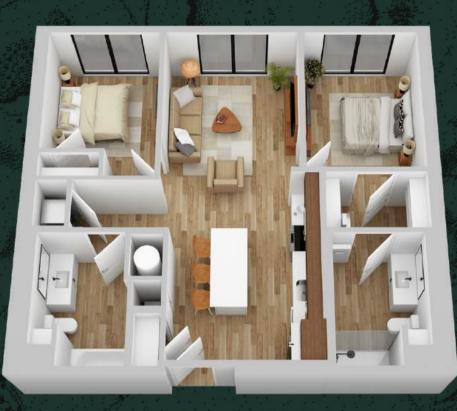

# DESIGNED FOR EASYLIVING

From our cozy one-bedroom, one-bathroom layouts to our expansive two-bedroom, twobathroom units, all our apartments are thoughtfully designed to make you feel right at home.

LIVE THE BECK • COM

#### SQUARE FOOTAGE

### 497-521 sqft

#### THE PERFECT FIT

The elevated fixtures, finishes, and perks at The Beck will make your apartment as comfortable as your favorite shoes—no breaking-in required.

SQUARE FOOTAGE