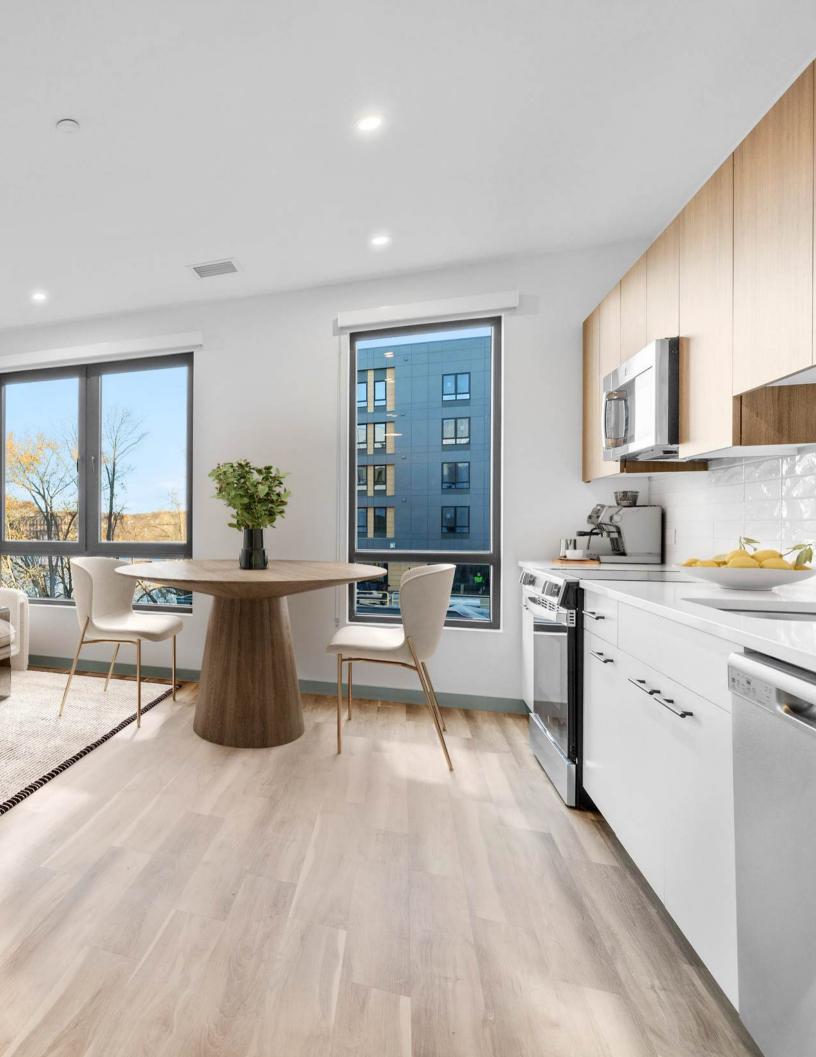

# DESIGNED FOR EASYLIVING

From our cozy one-bedroom, one-bathroom layouts to our expansive two-bedroom, twobathroom units, all our apartments are thoughtfully designed to make you feel right at home.

LIVE THE BECK • COM

#### DINE-IN & CONNECT

Large quartz countertops Island or peninsula configurations\* Upgraded kitchen appliances Stainless steel electric range Stainless steel fridge with bottom freezer Ample base and wall cabinets